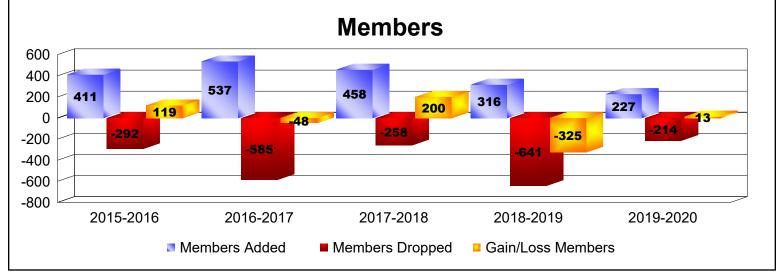

District 306 A1 As of June 2020 Cumulative

| Year      | New<br>Clubs | Dropped<br>Clubs | Gain/<br>Loss<br>Clubs | New<br>Members | Charter<br>Members | Reinstate<br>Members | Transfer<br>Members | Total<br>Member<br>Added | Total<br>Members<br>Dropped | Gain/<br>Loss<br>Members |
|-----------|--------------|------------------|------------------------|----------------|--------------------|----------------------|---------------------|--------------------------|-----------------------------|--------------------------|
| 2015-2016 | 2            | -3               | -1                     | 260            | 86                 | 59                   | 6                   | 411                      | -292                        | 119                      |
| 2016-2017 | 6            | -9               | -3                     | 305            | 158                | 63                   | 11                  | 537                      | -585                        | -48                      |
| 2017-2018 | 5            | -2               | 3                      | 296            | 127                | 31                   | 4                   | 458                      | -258                        | 200                      |
| 2018-2019 | 6            | -9               | -3                     | 92             | 155                | 51                   | 18                  | 316                      | -641                        | -325                     |
| 2019-2020 | 4            | -3               | 1                      | 121            | 91                 | 6                    | 9                   | 227                      | -214                        | 13                       |
| Average   | 5            | -5               | -1                     | 215            | 123                | 42                   | 10                  | 390                      | -398                        | -8                       |