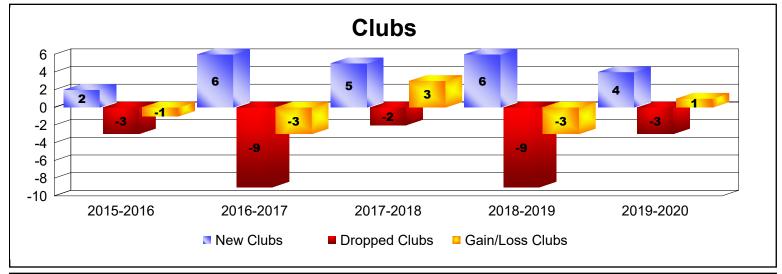

District 306 A1 As of June 2020 Cumulative

| Year      | New<br>Clubs | Dropped<br>Clubs | Gain/<br>Loss<br>Clubs | New<br>Members | Charter<br>Members | Reinstate<br>Members | Transfer<br>Members | Total<br>Member<br>Added | Total<br>Members<br>Dropped | Gain/<br>Loss<br>Members |
|-----------|--------------|------------------|------------------------|----------------|--------------------|----------------------|---------------------|--------------------------|-----------------------------|--------------------------|
| 2015-2016 | 2            | -3               | -1                     | 260            | 86                 | 59                   | 6                   | 411                      | -292                        | 119                      |
| 2016-2017 | 6            | -9               | -3                     | 305            | 158                | 63                   | 11                  | 537                      | -585                        | -48                      |
| 2017-2018 | 5            | -2               | 3                      | 296            | 127                | 31                   | 4                   | 458                      | -258                        | 200                      |
| 2018-2019 | 6            | -9               | -3                     | 92             | 155                | 51                   | 18                  | 316                      | -641                        | -325                     |
| 2019-2020 | 4            | -3               | 1                      | 121            | 91                 | 6                    | 9                   | 227                      | -214                        | 13                       |
| Average   | 5            | -5               | -1                     | 215            | 123                | 42                   | 10                  | 390                      | -398                        | -8                       |