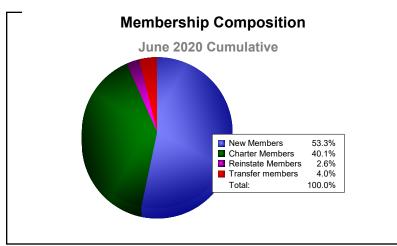

District 306 A1 As of June 2020 Cumulative

| Year      | New<br>Clubs | Dropped<br>Clubs | Gain/<br>Loss<br>Clubs | New<br>Members | Charter<br>Members | Reinstate<br>Members | Transfer<br>Members | Total<br>Member<br>Added | Total<br>Members<br>Dropped | Gain/<br>Loss<br>Members |
|-----------|--------------|------------------|------------------------|----------------|--------------------|----------------------|---------------------|--------------------------|-----------------------------|--------------------------|
| 2015-2016 | 2            | -3               | -1                     | 260            | 86                 | 59                   | 6                   | 411                      | -292                        | 119                      |
| 2016-2017 | 6            | -9               | -3                     | 305            | 158                | 63                   | 11                  | 537                      | -585                        | -48                      |
| 2017-2018 | 5            | -2               | 3                      | 296            | 127                | 31                   | 4                   | 458                      | -258                        | 200                      |
| 2018-2019 | 6            | -9               | -3                     | 92             | 155                | 51                   | 18                  | 316                      | -641                        | -325                     |
| 2019-2020 | 4            | -3               | 1                      | 121            | 91                 | 6                    | 9                   | 227                      | -214                        | 13                       |
| Average   | 5            | -5               | -1                     | 215            | 123                | 42                   | 10                  | 390                      | -398                        | -8                       |